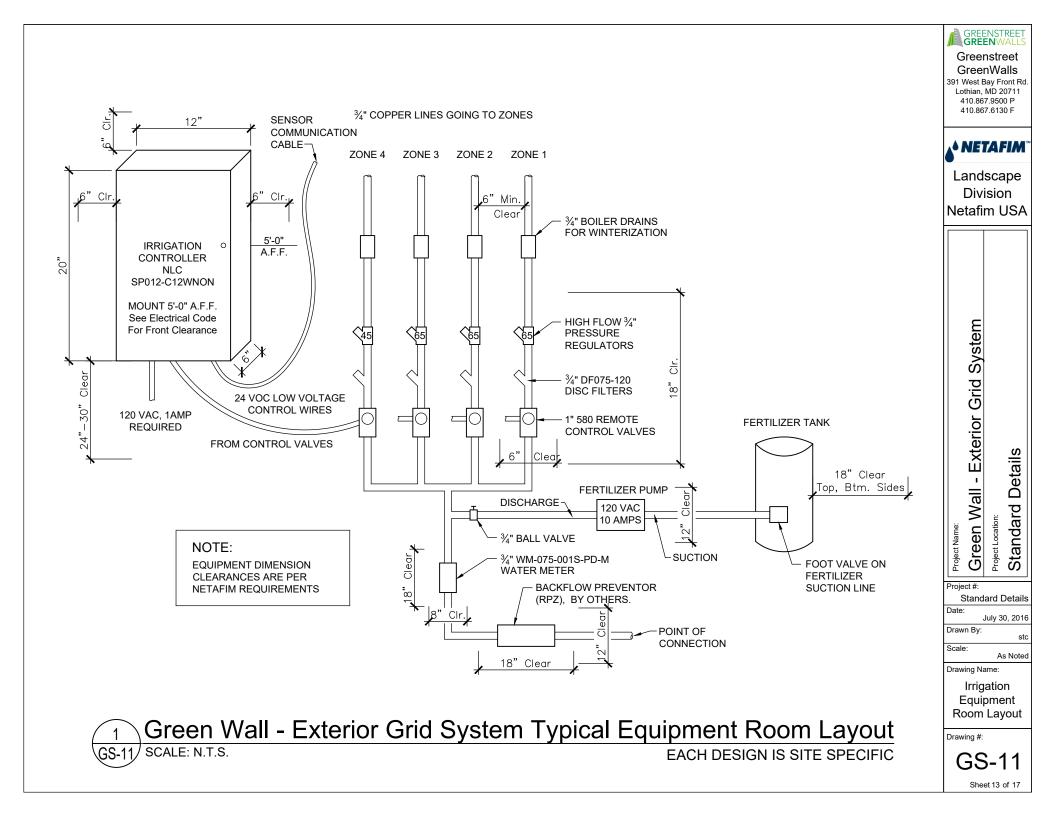

## **Drawing List**

Grid System Cover Sheet

- GS-O Grid System Specifications & Notes
- GS-1 Grid System Elevation
- GS-2 Grid System Section
- GS-3 Grid System Panel Layout
- GS-4 Grid System Containers
- GS-5 Grid System Anchor Details
- GS-6 Grid System Container Anchor
- GS-7 Grid System Trim Detail
- GS-8 Grid System O.S. Corner Detail
- GS-9 Grid System Window Detail
- GS-10 Grid System Water Diversion Channels
- GS-11 Irrigation Equipment Room Layout
- GS-12 Irrigation Diagram
- GS-13 Irrigation Remote Control Valve Detail
- GS-14 Irrigation Manual Drain Detail
- GS-15 Irrigation Connection Detail