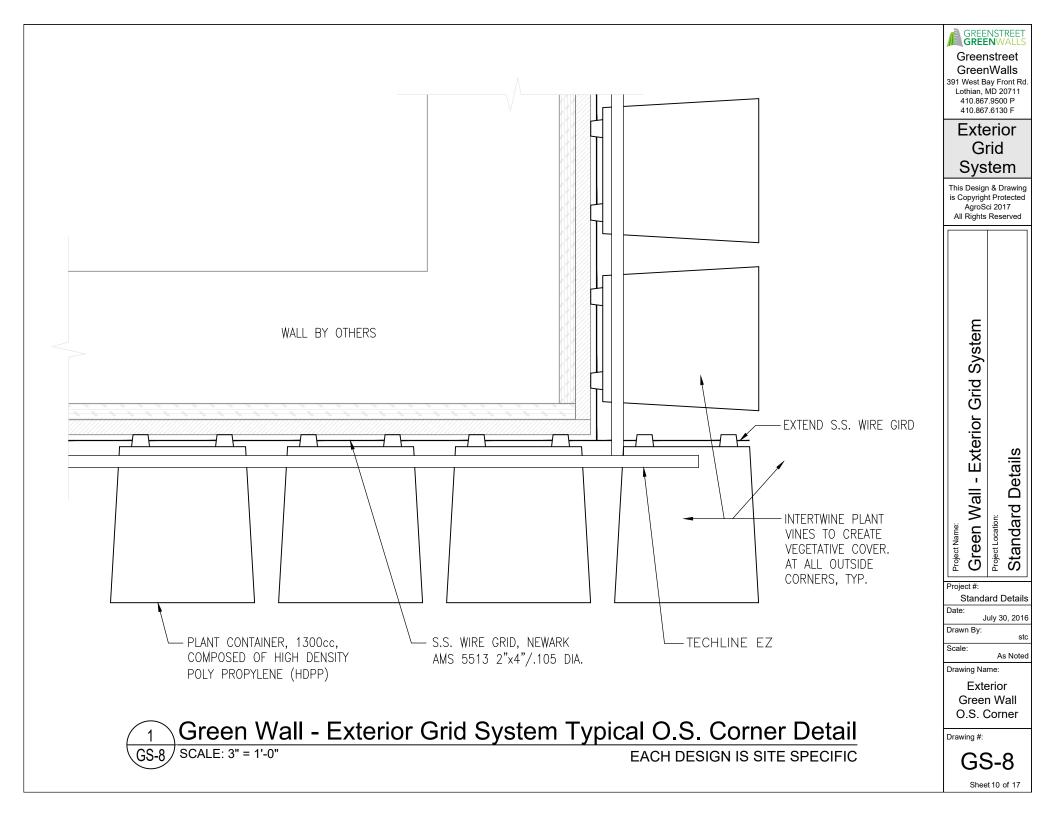

## **Drawing List**

Grid System Cover Sheet

- GS-O Grid System Specifications & Notes
- GS-1 Grid System Elevation
- GS-2 Grid System Section
- GS-3 Grid System Panel Layout
- GS-4 Grid System Containers
- GS-5 Grid System Anchor Details
- GS-6 Grid System Container Anchor
- GS-7 Grid System Trim Detail
- GS-8 Grid System O.S. Corner Detail
- GS-9 Grid System Window Detail
- GS-10 Grid System Water Diversion Channels
- GS-11 Irrigation Equipment Room Layout
- GS-12 Irrigation Diagram
- GS-13 Irrigation Remote Control Valve Detail
- GS-14 Irrigation Manual Drain Detail
- GS-15 Irrigation Connection Detail