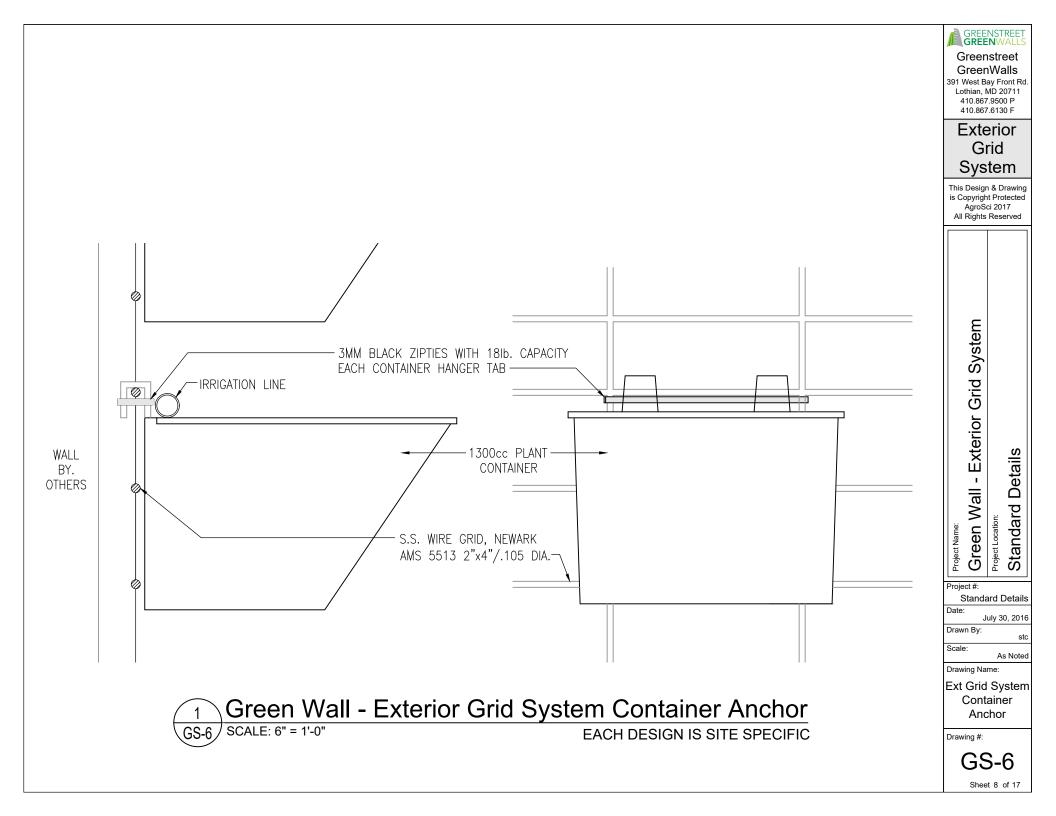

## **Drawing List**

Grid System Cover Sheet

- GS-O Grid System Specifications & Notes
- GS-1 Grid System Elevation
- GS-2 Grid System Section
- GS-3 Grid System Panel Layout
- GS-4 Grid System Containers
- GS-5 Grid System Anchor Details
- GS-6 Grid System Container Anchor
- GS-7 Grid System Trim Detail
- GS-8 Grid System O.S. Corner Detail
- GS-9 Grid System Window Detail
- GS-10 Grid System Water Diversion Channels
- GS-11 Irrigation Equipment Room Layout
- GS-12 Irrigation Diagram
- GS-13 Irrigation Remote Control Valve Detail
- GS-14 Irrigation Manual Drain Detail
- GS-15 Irrigation Connection Detail