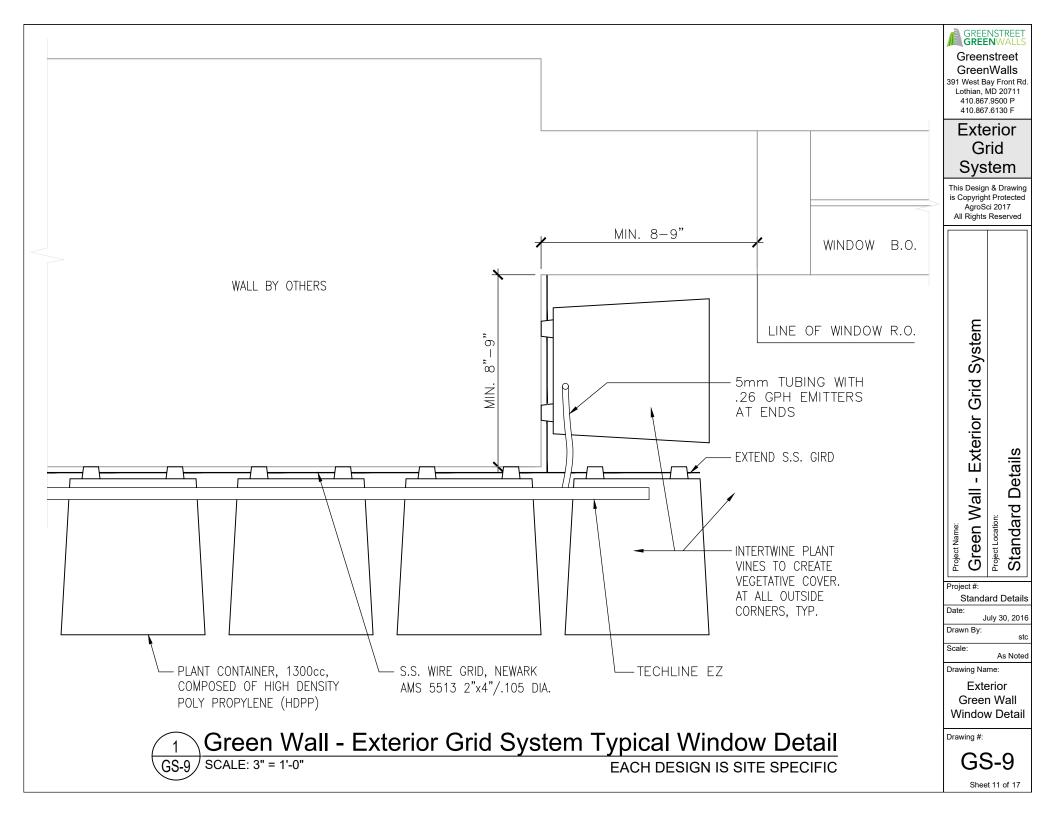

## **Drawing List**

Grid System Cover Sheet

- GS-O Grid System Specifications & Notes
- GS-1 Grid System Elevation
- GS-2 Grid System Section
- GS-3 Grid System Panel Layout
- GS-4 Grid System Containers
- GS-5 Grid System Anchor Details
- GS-6 Grid System Container Anchor
- GS-7 Grid System Trim Detail
- GS-8 Grid System O.S. Corner Detail
- GS-9 Grid System Window Detail
- GS-10 Grid System Water Diversion Channels
- GS-11 Irrigation Equipment Room Layout
- GS-12 Irrigation Diagram
- GS-13 Irrigation Remote Control Valve Detail
- GS-14 Irrigation Manual Drain Detail
- GS-15 Irrigation Connection Detail