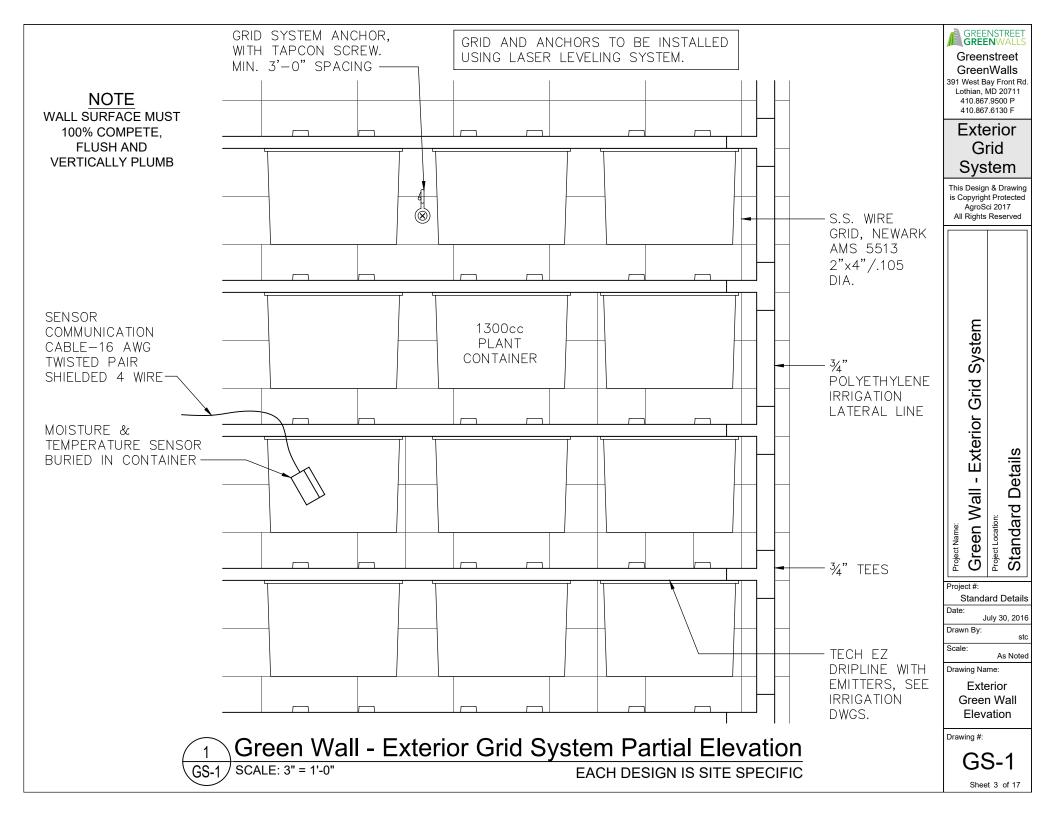

## **Drawing List**

Grid System Cover Sheet

- GS-O Grid System Specifications & Notes
- GS-1 Grid System Elevation
- GS-2 Grid System Section
- GS-3 Grid System Panel Layout
- GS-4 Grid System Containers
- GS-5 Grid System Anchor Details
- GS-6 Grid System Container Anchor
- GS-7 Grid System Trim Detail
- GS-8 Grid System O.S. Corner Detail
- GS-9 Grid System Window Detail
- GS-10 Grid System Water Diversion Channels
- GS-11 Irrigation Equipment Room Layout
- GS-12 Irrigation Diagram
- GS-13 Irrigation Remote Control Valve Detail
- GS-14 Irrigation Manual Drain Detail
- GS-15 Irrigation Connection Detail

Exterior Grid System Standard Details

| GreenWalls                                                                                                                                                       | Design                                                                                                                                                                                                                                                                                                                                                  | Specifications                                                                                                                                                                                             |
|------------------------------------------------------------------------------------------------------------------------------------------------------------------|---------------------------------------------------------------------------------------------------------------------------------------------------------------------------------------------------------------------------------------------------------------------------------------------------------------------------------------------------------|------------------------------------------------------------------------------------------------------------------------------------------------------------------------------------------------------------|
| GREEN WALLS<br>Vertical Growing Technologies<br>• Versatile<br>• Affordable<br>• Flexible                                                                        | SYSTEM REQUIREMENTS:<br>• Water Supply for Each Zone, PSI Per Design<br>• Flush, Vertically Plumb Waterproof Surface<br>• Irrigation MEP Equipment Room<br>• Green Wall Light Source Analysis<br>• Provide Keyed Switch for System Power<br>GREEN WALL LOCATION:<br>• Avoid MEP Exhausts and Chemicals<br>• Awnings Within Green Wall Impact Vegetation | OUTLINE SPECIFICATIONS:<br>• Outline Green Wall & Irrigation Specs<br>PROJECT SPECIFICATIONS:<br>• Project Green Wall and Irrigation Specs<br>PROJECT SUBMITTALS:<br>• Shop Drawings, Specs & Product Data |
| Services                                                                                                                                                         | Warranty                                                                                                                                                                                                                                                                                                                                                | Coordination                                                                                                                                                                                               |
| <ul> <li>Custom Designs</li> <li>Technical Support</li> <li>Plant Sourcing</li> <li>Onsite Consultation</li> <li>Shop Drawings</li> <li>Installation</li> </ul>  | STANDARD:<br>• One Year Parts and Labor<br>EXTENDED:<br>• Multiple Options Available<br>• Varies per Project Design                                                                                                                                                                                                                                     | DESIGN:<br>• Technical Support - Contact Us<br>PRODUCT LEAD TIME:<br>Note: Varies Based on Green Wall Size<br>• 6-8 Weeks - Green Wall Components<br>• 12-16 Weeks - Plants and Soils                      |
| Systems                                                                                                                                                          | Maintenance                                                                                                                                                                                                                                                                                                                                             | Contact Us                                                                                                                                                                                                 |
| <ul> <li>Interior Aerogation</li> <li>Exterior Grid</li> <li>Exterior Aerogation</li> <li>Design Build</li> <li>Custom Designs</li> <li>Cabinet Units</li> </ul> | SERVICES:<br>• 1-3 Year Contract Options<br>• System & Software Training<br>• Seasonal Start-Up<br>• Plant Replacement Options<br>• AgroSci Trained and Certified Providers                                                                                                                                                                             | Greenstreet GreenWalls<br>391 West Bay Front Rd, Lothian, MD 20711<br>OFFICE: 410-867-9500<br>FAX: 410-867-6130<br>EMAIL: ray@greenstreetgreenwalls.com<br>WEBSITE: www.greenstreetgreenwalls.com          |