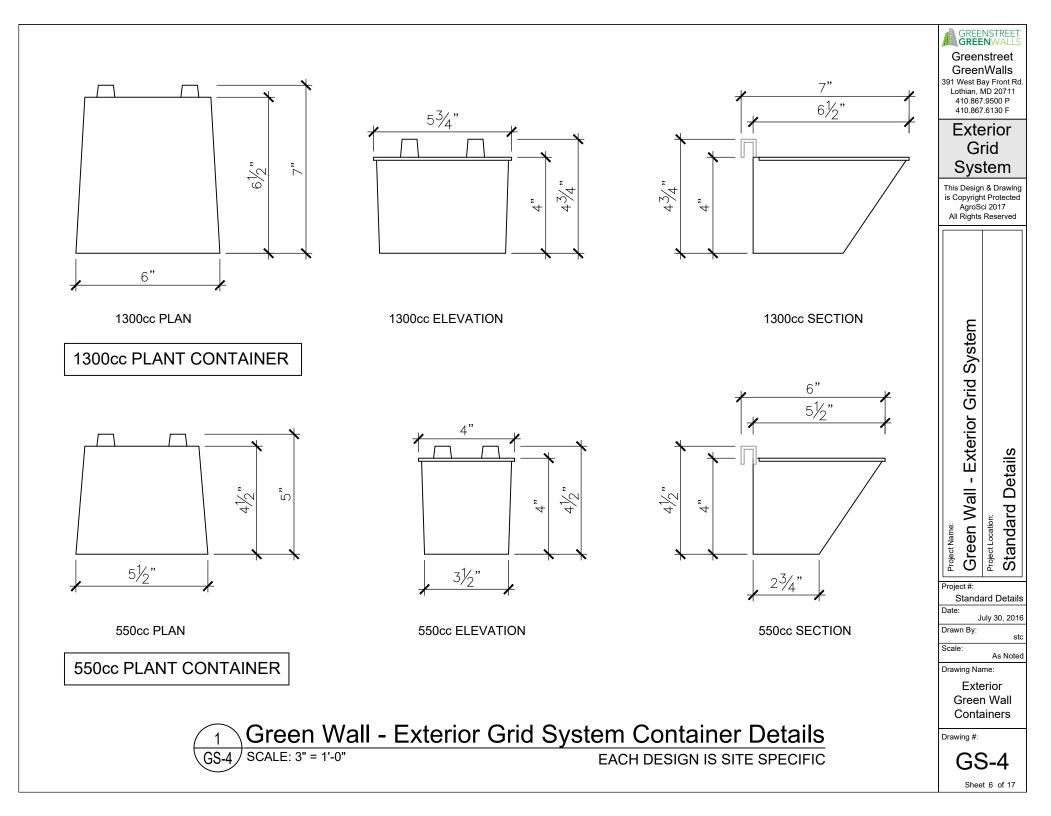

## **Drawing List**

Grid System Cover Sheet

- GS-O Grid System Specifications & Notes
- GS-1 Grid System Elevation
- GS-2 Grid System Section
- GS-3 Grid System Panel Layout
- GS-4 Grid System Containers
- GS-5 Grid System Anchor Details
- GS-6 Grid System Container Anchor
- GS-7 Grid System Trim Detail
- GS-8 Grid System O.S. Corner Detail
- GS-9 Grid System Window Detail
- GS-10 Grid System Water Diversion Channels
- GS-11 Irrigation Equipment Room Layout
- GS-12 Irrigation Diagram
- GS-13 Irrigation Remote Control Valve Detail
- GS-14 Irrigation Manual Drain Detail
- GS-15 Irrigation Connection Detail

Exterior Grid System Standard Details

| GreenWalls                                                                                                                                                       | Design                                                                                                                                                                                                                                                                                                                                                  | Specifications                                                                                                                                                                                             |
|------------------------------------------------------------------------------------------------------------------------------------------------------------------|---------------------------------------------------------------------------------------------------------------------------------------------------------------------------------------------------------------------------------------------------------------------------------------------------------------------------------------------------------|------------------------------------------------------------------------------------------------------------------------------------------------------------------------------------------------------------|
| GREEN WALLS<br>Vertical Growing Technologies<br>• Versatile<br>• Affordable<br>• Flexible                                                                        | SYSTEM REQUIREMENTS:<br>• Water Supply for Each Zone, PSI Per Design<br>• Flush, Vertically Plumb Waterproof Surface<br>• Irrigation MEP Equipment Room<br>• Green Wall Light Source Analysis<br>• Provide Keyed Switch for System Power<br>GREEN WALL LOCATION:<br>• Avoid MEP Exhausts and Chemicals<br>• Awnings Within Green Wall Impact Vegetation | OUTLINE SPECIFICATIONS:<br>• Outline Green Wall & Irrigation Specs<br>PROJECT SPECIFICATIONS:<br>• Project Green Wall and Irrigation Specs<br>PROJECT SUBMITTALS:<br>• Shop Drawings, Specs & Product Data |
| Services                                                                                                                                                         | Warranty                                                                                                                                                                                                                                                                                                                                                | Coordination                                                                                                                                                                                               |
| <ul> <li>Custom Designs</li> <li>Technical Support</li> <li>Plant Sourcing</li> <li>Onsite Consultation</li> <li>Shop Drawings</li> <li>Installation</li> </ul>  | STANDARD:<br>• One Year Parts and Labor<br>EXTENDED:<br>• Multiple Options Available<br>• Varies per Project Design                                                                                                                                                                                                                                     | DESIGN:<br>• Technical Support - Contact Us<br>PRODUCT LEAD TIME:<br>Note: Varies Based on Green Wall Size<br>• 6-8 Weeks - Green Wall Components<br>• 12-16 Weeks - Plants and Soils                      |
| Systems                                                                                                                                                          | Maintenance                                                                                                                                                                                                                                                                                                                                             | Contact Us                                                                                                                                                                                                 |
| <ul> <li>Interior Aerogation</li> <li>Exterior Grid</li> <li>Exterior Aerogation</li> <li>Design Build</li> <li>Custom Designs</li> <li>Cabinet Units</li> </ul> | SERVICES:<br>• 1-3 Year Contract Options<br>• System & Software Training<br>• Seasonal Start-Up<br>• Plant Replacement Options<br>• AgroSci Trained and Certified Providers                                                                                                                                                                             | Greenstreet GreenWalls<br>391 West Bay Front Rd, Lothian, MD 20711<br>OFFICE: 410-867-9500<br>FAX: 410-867-6130<br>EMAIL: ray@greenstreetgreenwalls.com<br>WEBSITE: www.greenstreetgreenwalls.com          |