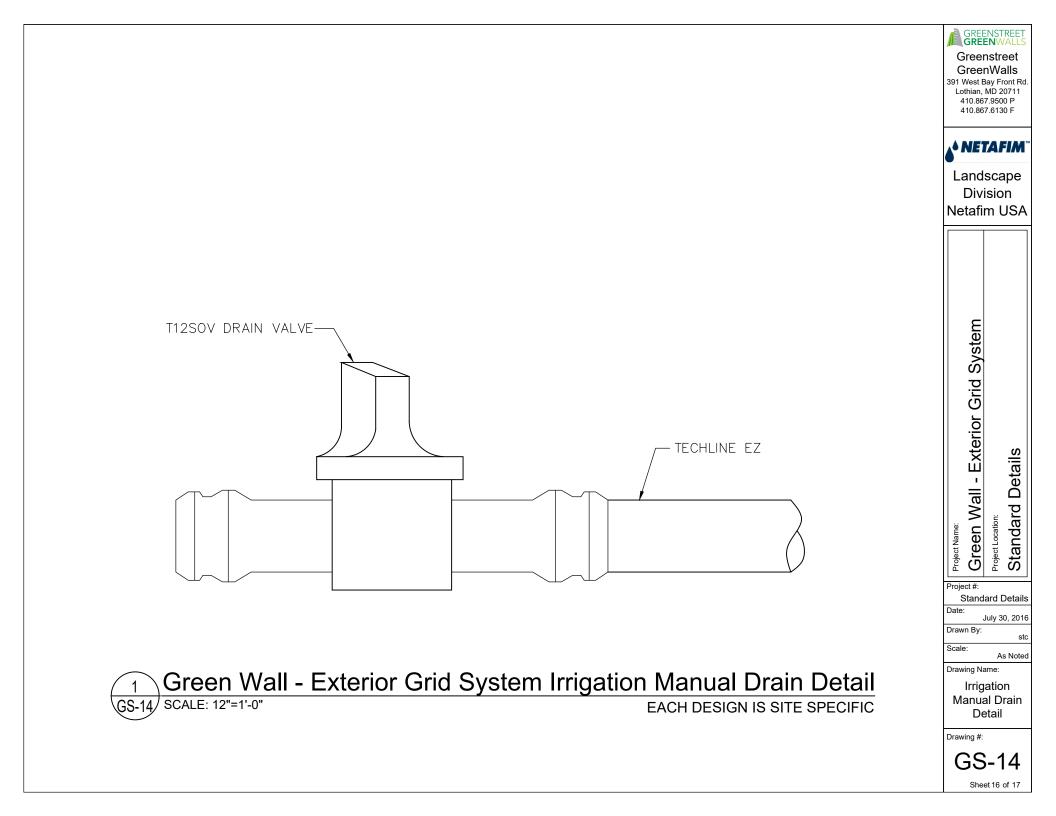

## **Drawing List**

Grid System Cover Sheet

- GS-O Grid System Specifications & Notes
- GS-1 Grid System Elevation
- GS-2 Grid System Section
- GS-3 Grid System Panel Layout
- GS-4 Grid System Containers
- GS-5 Grid System Anchor Details
- GS-6 Grid System Container Anchor
- GS-7 Grid System Trim Detail
- GS-8 Grid System O.S. Corner Detail
- GS-9 Grid System Window Detail
- GS-10 Grid System Water Diversion Channels
- GS-11 Irrigation Equipment Room Layout
- GS-12 Irrigation Diagram
- GS-13 Irrigation Remote Control Valve Detail
- GS-14 Irrigation Manual Drain Detail
- GS-15 Irrigation Connection Detail