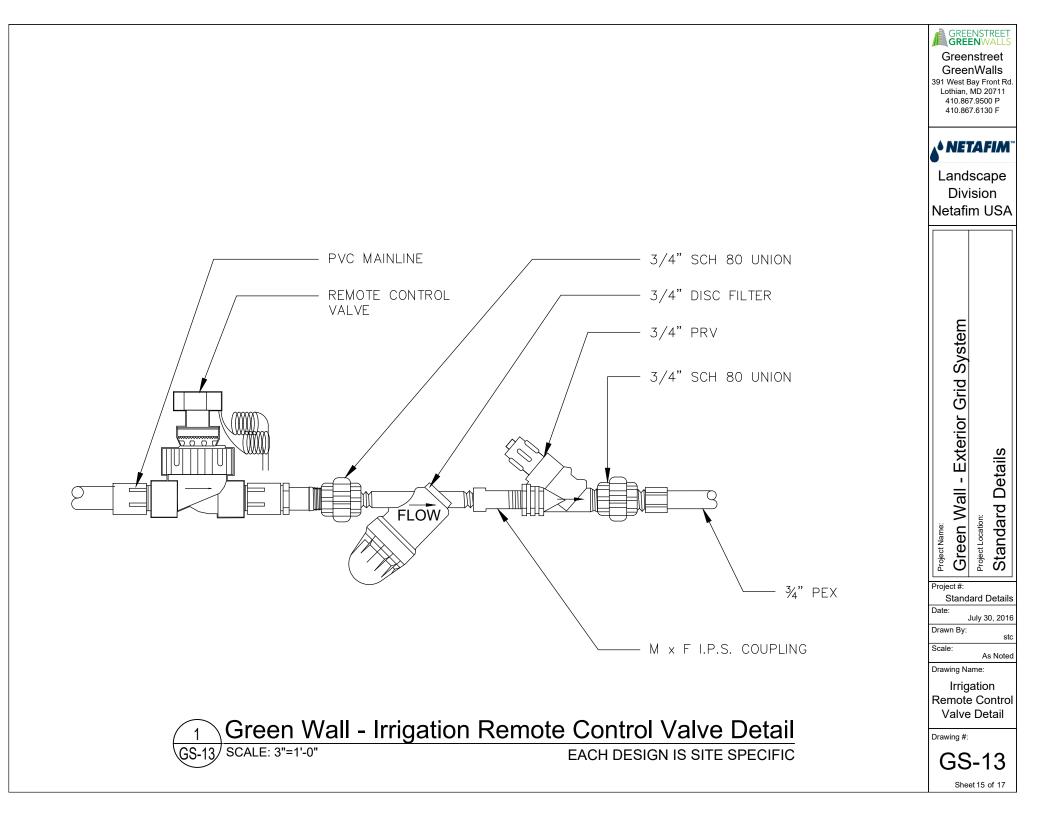

## **Drawing List**

Grid System Cover Sheet

- GS-O Grid System Specifications & Notes
- GS-1 Grid System Elevation
- GS-2 Grid System Section
- GS-3 Grid System Panel Layout
- GS-4 Grid System Containers
- GS-5 Grid System Anchor Details
- GS-6 Grid System Container Anchor
- GS-7 Grid System Trim Detail
- GS-8 Grid System O.S. Corner Detail
- GS-9 Grid System Window Detail
- GS-10 Grid System Water Diversion Channels
- GS-11 Irrigation Equipment Room Layout
- GS-12 Irrigation Diagram
- GS-13 Irrigation Remote Control Valve Detail
- GS-14 Irrigation Manual Drain Detail
- GS-15 Irrigation Connection Detail