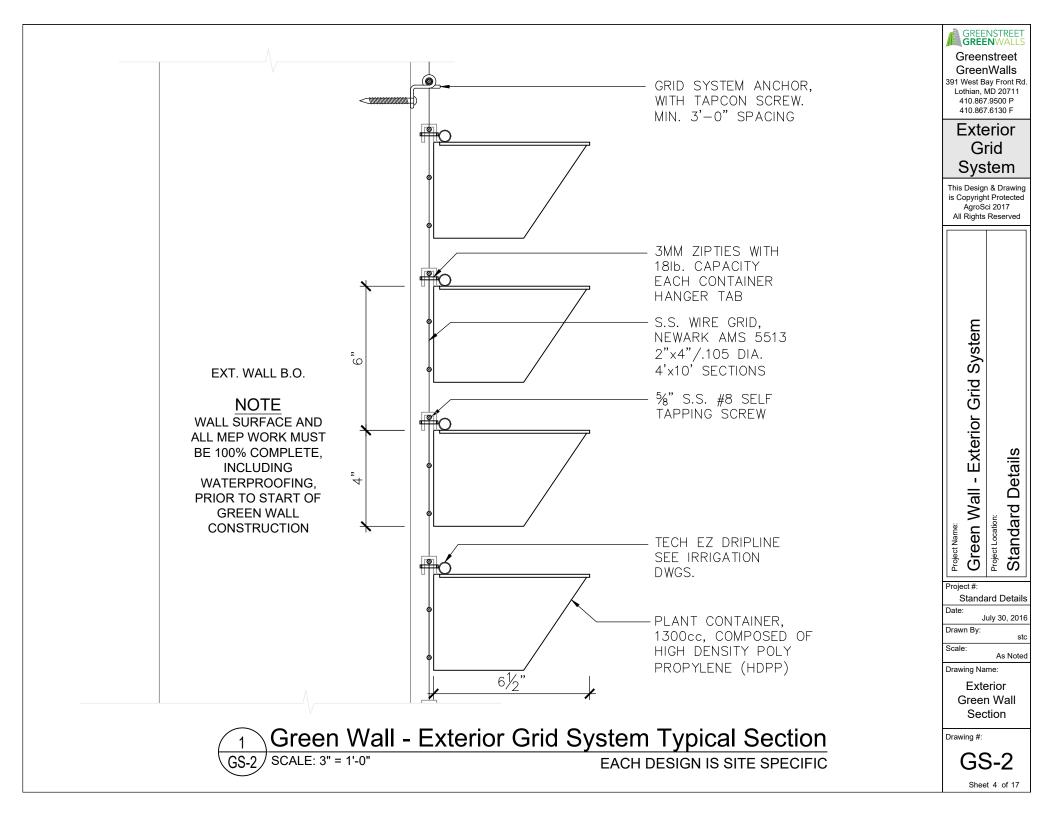

## **Drawing List**

Grid System Cover Sheet

- GS-O Grid System Specifications & Notes
- GS-1 Grid System Elevation
- GS-2 Grid System Section
- GS-3 Grid System Panel Layout
- GS-4 Grid System Containers
- GS-5 Grid System Anchor Details
- GS-6 Grid System Container Anchor
- GS-7 Grid System Trim Detail
- GS-8 Grid System O.S. Corner Detail
- GS-9 Grid System Window Detail
- GS-10 Grid System Water Diversion Channels
- GS-11 Irrigation Equipment Room Layout
- GS-12 Irrigation Diagram
- GS-13 Irrigation Remote Control Valve Detail
- GS-14 Irrigation Manual Drain Detail
- GS-15 Irrigation Connection Detail

Exterior Grid System Standard Details

| GreenWalls                                                                                                                                                       | Design                                                                                                                                                                                                                                                                                                                                                  | Specifications                                                                                                                                                                                             |
|------------------------------------------------------------------------------------------------------------------------------------------------------------------|---------------------------------------------------------------------------------------------------------------------------------------------------------------------------------------------------------------------------------------------------------------------------------------------------------------------------------------------------------|------------------------------------------------------------------------------------------------------------------------------------------------------------------------------------------------------------|
| GREEN WALLS<br>Vertical Growing Technologies<br>• Versatile<br>• Affordable<br>• Flexible                                                                        | SYSTEM REQUIREMENTS:<br>• Water Supply for Each Zone, PSI Per Design<br>• Flush, Vertically Plumb Waterproof Surface<br>• Irrigation MEP Equipment Room<br>• Green Wall Light Source Analysis<br>• Provide Keyed Switch for System Power<br>GREEN WALL LOCATION:<br>• Avoid MEP Exhausts and Chemicals<br>• Awnings Within Green Wall Impact Vegetation | OUTLINE SPECIFICATIONS:<br>• Outline Green Wall & Irrigation Specs<br>PROJECT SPECIFICATIONS:<br>• Project Green Wall and Irrigation Specs<br>PROJECT SUBMITTALS:<br>• Shop Drawings, Specs & Product Data |
| Services                                                                                                                                                         | Warranty                                                                                                                                                                                                                                                                                                                                                | Coordination                                                                                                                                                                                               |
| <ul> <li>Custom Designs</li> <li>Technical Support</li> <li>Plant Sourcing</li> <li>Onsite Consultation</li> <li>Shop Drawings</li> <li>Installation</li> </ul>  | STANDARD:<br>• One Year Parts and Labor<br>EXTENDED:<br>• Multiple Options Available<br>• Varies per Project Design                                                                                                                                                                                                                                     | DESIGN:<br>• Technical Support - Contact Us<br>PRODUCT LEAD TIME:<br>Note: Varies Based on Green Wall Size<br>• 6-8 Weeks - Green Wall Components<br>• 12-16 Weeks - Plants and Soils                      |
| Systems                                                                                                                                                          | Maintenance                                                                                                                                                                                                                                                                                                                                             | Contact Us                                                                                                                                                                                                 |
| <ul> <li>Interior Aerogation</li> <li>Exterior Grid</li> <li>Exterior Aerogation</li> <li>Design Build</li> <li>Custom Designs</li> <li>Cabinet Units</li> </ul> | SERVICES:<br>• 1-3 Year Contract Options<br>• System & Software Training<br>• Seasonal Start-Up<br>• Plant Replacement Options<br>• AgroSci Trained and Certified Providers                                                                                                                                                                             | Greenstreet GreenWalls<br>391 West Bay Front Rd, Lothian, MD 20711<br>OFFICE: 410-867-9500<br>FAX: 410-867-6130<br>EMAIL: ray@greenstreetgreenwalls.com<br>WEBSITE: www.greenstreetgreenwalls.com          |