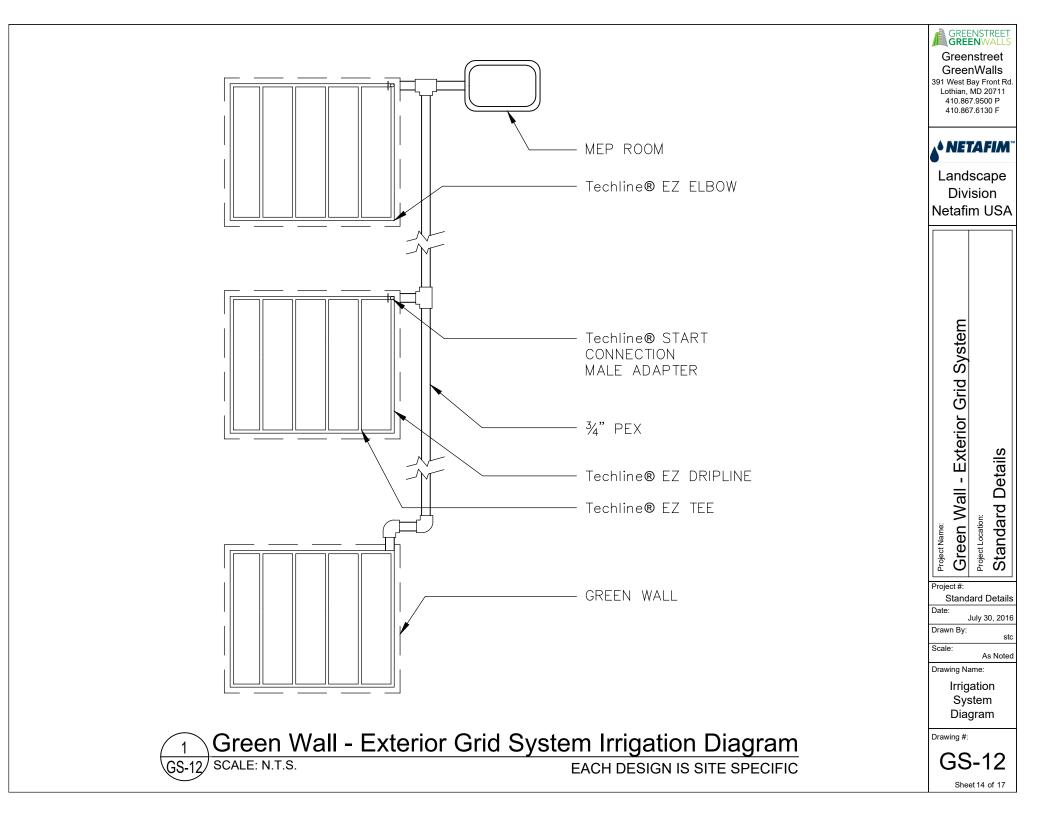

## **Drawing List**

Grid System Cover Sheet

- GS-O Grid System Specifications & Notes
- GS-1 Grid System Elevation
- GS-2 Grid System Section
- GS-3 Grid System Panel Layout
- GS-4 Grid System Containers
- GS-5 Grid System Anchor Details
- GS-6 Grid System Container Anchor
- GS-7 Grid System Trim Detail
- GS-8 Grid System O.S. Corner Detail
- GS-9 Grid System Window Detail
- GS-10 Grid System Water Diversion Channels
- GS-11 Irrigation Equipment Room Layout
- GS-12 Irrigation Diagram
- GS-13 Irrigation Remote Control Valve Detail
- GS-14 Irrigation Manual Drain Detail
- GS-15 Irrigation Connection Detail