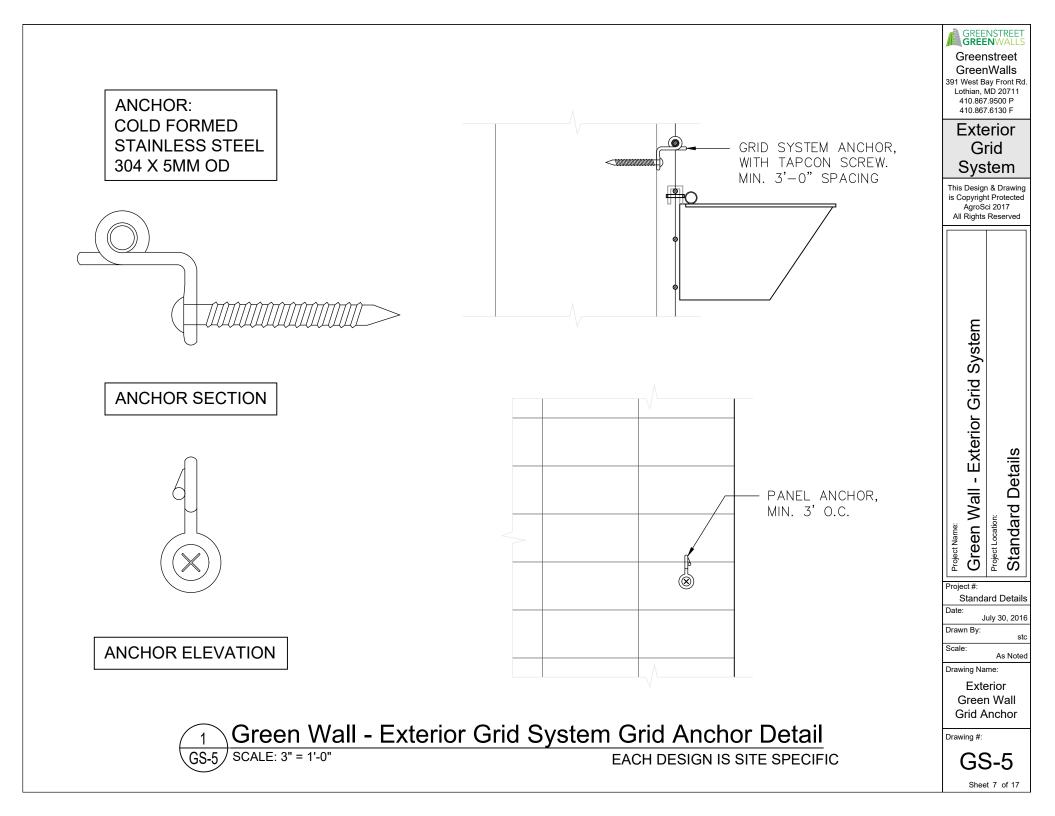

## **Drawing List**

Grid System Cover Sheet

- GS-O Grid System Specifications & Notes
- GS-1 Grid System Elevation
- GS-2 Grid System Section
- GS-3 Grid System Panel Layout
- GS-4 Grid System Containers
- GS-5 Grid System Anchor Details
- GS-6 Grid System Container Anchor
- GS-7 Grid System Trim Detail
- GS-8 Grid System O.S. Corner Detail
- GS-9 Grid System Window Detail
- GS-10 Grid System Water Diversion Channels
- GS-11 Irrigation Equipment Room Layout
- GS-12 Irrigation Diagram
- GS-13 Irrigation Remote Control Valve Detail
- GS-14 Irrigation Manual Drain Detail
- GS-15 Irrigation Connection Detail