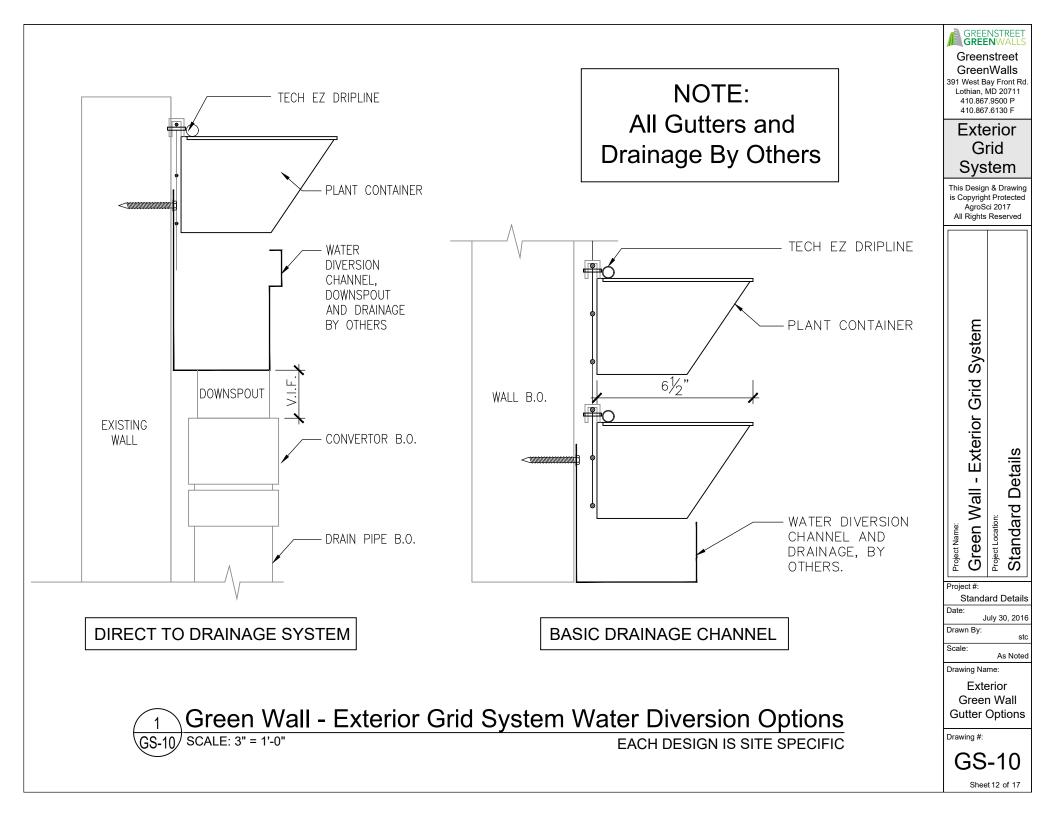

## **Drawing List**

Grid System Cover Sheet

- GS-O Grid System Specifications & Notes
- GS-1 Grid System Elevation
- GS-2 Grid System Section
- GS-3 Grid System Panel Layout
- GS-4 Grid System Containers
- GS-5 Grid System Anchor Details
- GS-6 Grid System Container Anchor
- GS-7 Grid System Trim Detail
- GS-8 Grid System O.S. Corner Detail
- GS-9 Grid System Window Detail
- GS-10 Grid System Water Diversion Channels
- GS-11 Irrigation Equipment Room Layout
- GS-12 Irrigation Diagram
- GS-13 Irrigation Remote Control Valve Detail
- GS-14 Irrigation Manual Drain Detail
- GS-15 Irrigation Connection Detail