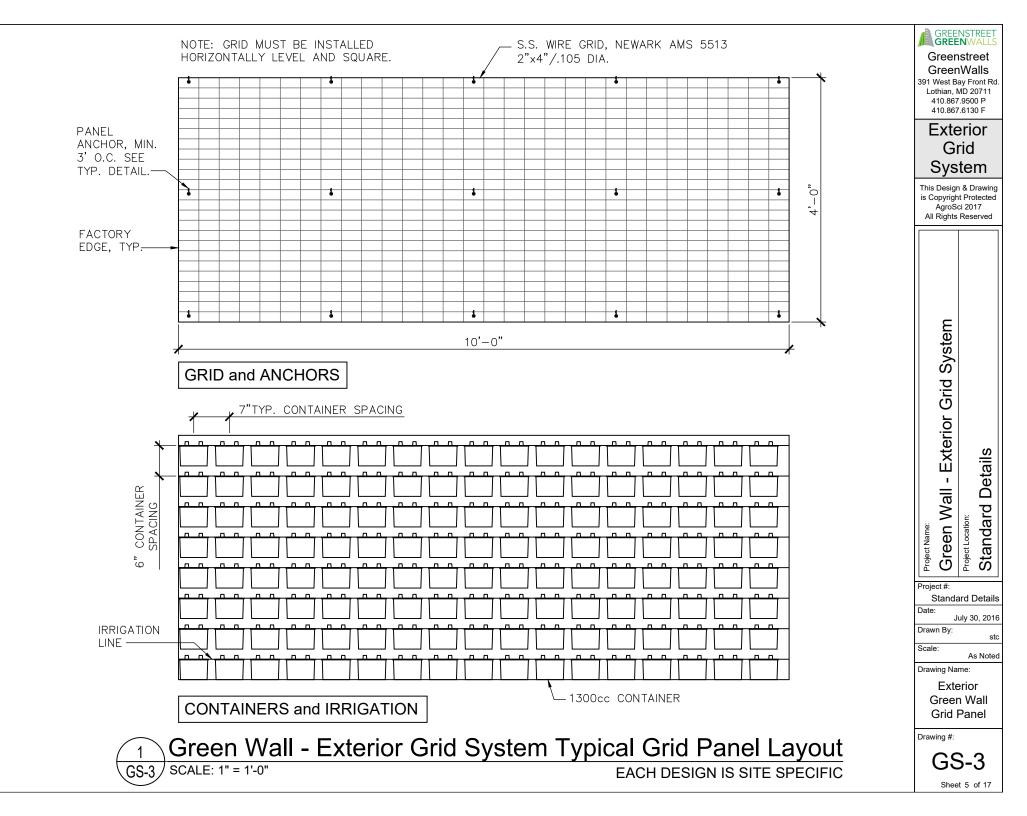

## **Drawing List**

Grid System Cover Sheet

- GS-O Grid System Specifications & Notes
- GS-1 Grid System Elevation
- GS-2 Grid System Section
- GS-3 Grid System Panel Layout
- GS-4 Grid System Containers
- GS-5 Grid System Anchor Details
- GS-6 Grid System Container Anchor
- GS-7 Grid System Trim Detail
- GS-8 Grid System O.S. Corner Detail
- GS-9 Grid System Window Detail
- GS-10 Grid System Water Diversion Channels
- GS-11 Irrigation Equipment Room Layout
- GS-12 Irrigation Diagram
- GS-13 Irrigation Remote Control Valve Detail
- GS-14 Irrigation Manual Drain Detail
- GS-15 Irrigation Connection Detail

Exterior Grid System Standard Details

| GreenWalls                                                                                                                                                       | Design                                                                                                                                                                                                                                                                                                                                                  | Specifications                                                                                                                                                                                             |
|------------------------------------------------------------------------------------------------------------------------------------------------------------------|---------------------------------------------------------------------------------------------------------------------------------------------------------------------------------------------------------------------------------------------------------------------------------------------------------------------------------------------------------|------------------------------------------------------------------------------------------------------------------------------------------------------------------------------------------------------------|
| GREEN WALLS<br>Vertical Growing Technologies<br>• Versatile<br>• Affordable<br>• Flexible                                                                        | SYSTEM REQUIREMENTS:<br>• Water Supply for Each Zone, PSI Per Design<br>• Flush, Vertically Plumb Waterproof Surface<br>• Irrigation MEP Equipment Room<br>• Green Wall Light Source Analysis<br>• Provide Keyed Switch for System Power<br>GREEN WALL LOCATION:<br>• Avoid MEP Exhausts and Chemicals<br>• Awnings Within Green Wall Impact Vegetation | OUTLINE SPECIFICATIONS:<br>• Outline Green Wall & Irrigation Specs<br>PROJECT SPECIFICATIONS:<br>• Project Green Wall and Irrigation Specs<br>PROJECT SUBMITTALS:<br>• Shop Drawings, Specs & Product Data |
| Services                                                                                                                                                         | Warranty                                                                                                                                                                                                                                                                                                                                                | Coordination                                                                                                                                                                                               |
| <ul> <li>Custom Designs</li> <li>Technical Support</li> <li>Plant Sourcing</li> <li>Onsite Consultation</li> <li>Shop Drawings</li> <li>Installation</li> </ul>  | STANDARD:<br>• One Year Parts and Labor<br>EXTENDED:<br>• Multiple Options Available<br>• Varies per Project Design                                                                                                                                                                                                                                     | DESIGN:<br>• Technical Support - Contact Us<br>PRODUCT LEAD TIME:<br>Note: Varies Based on Green Wall Size<br>• 6-8 Weeks - Green Wall Components<br>• 12-16 Weeks - Plants and Soils                      |
| Systems                                                                                                                                                          | Maintenance                                                                                                                                                                                                                                                                                                                                             | Contact Us                                                                                                                                                                                                 |
| <ul> <li>Interior Aerogation</li> <li>Exterior Grid</li> <li>Exterior Aerogation</li> <li>Design Build</li> <li>Custom Designs</li> <li>Cabinet Units</li> </ul> | SERVICES:<br>• 1-3 Year Contract Options<br>• System & Software Training<br>• Seasonal Start-Up<br>• Plant Replacement Options<br>• AgroSci Trained and Certified Providers                                                                                                                                                                             | Greenstreet GreenWalls<br>391 West Bay Front Rd, Lothian, MD 20711<br>OFFICE: 410-867-9500<br>FAX: 410-867-6130<br>EMAIL: ray@greenstreetgreenwalls.com<br>WEBSITE: www.greenstreetgreenwalls.com          |