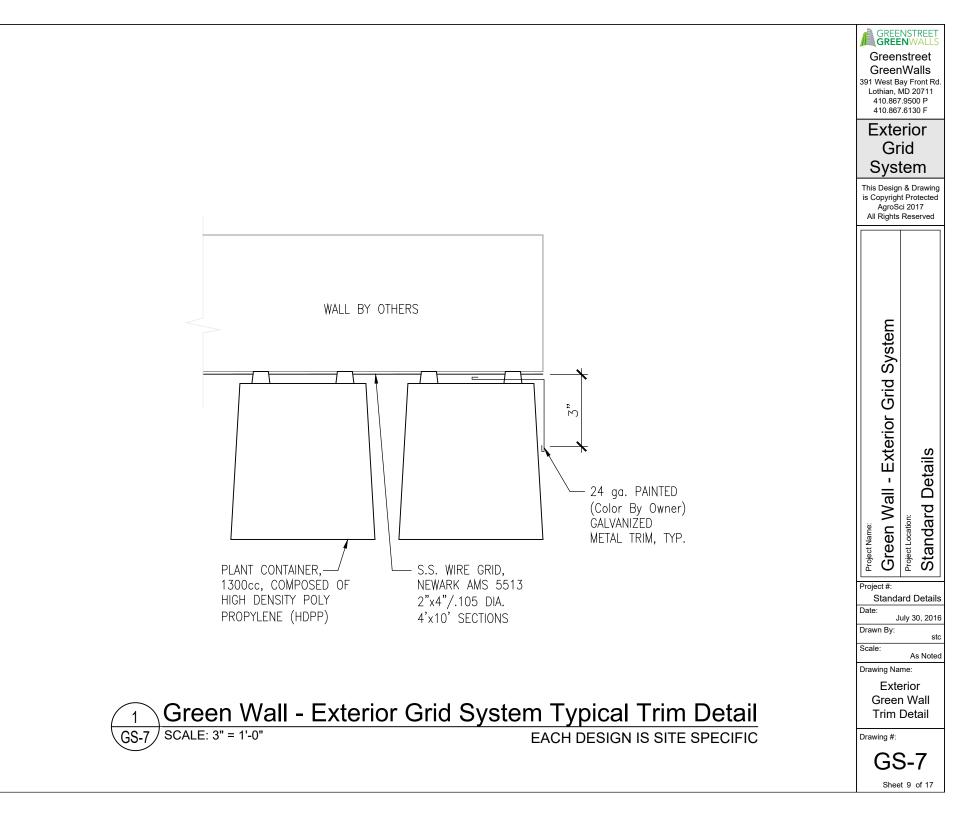

## **Drawing List**

Grid System Cover Sheet

- GS-O Grid System Specifications & Notes
- GS-1 Grid System Elevation
- GS-2 Grid System Section
- GS-3 Grid System Panel Layout
- GS-4 Grid System Containers
- GS-5 Grid System Anchor Details
- GS-6 Grid System Container Anchor
- GS-7 Grid System Trim Detail
- GS-8 Grid System O.S. Corner Detail
- GS-9 Grid System Window Detail
- GS-10 Grid System Water Diversion Channels
- GS-11 Irrigation Equipment Room Layout
- GS-12 Irrigation Diagram
- GS-13 Irrigation Remote Control Valve Detail
- GS-14 Irrigation Manual Drain Detail
- GS-15 Irrigation Connection Detail