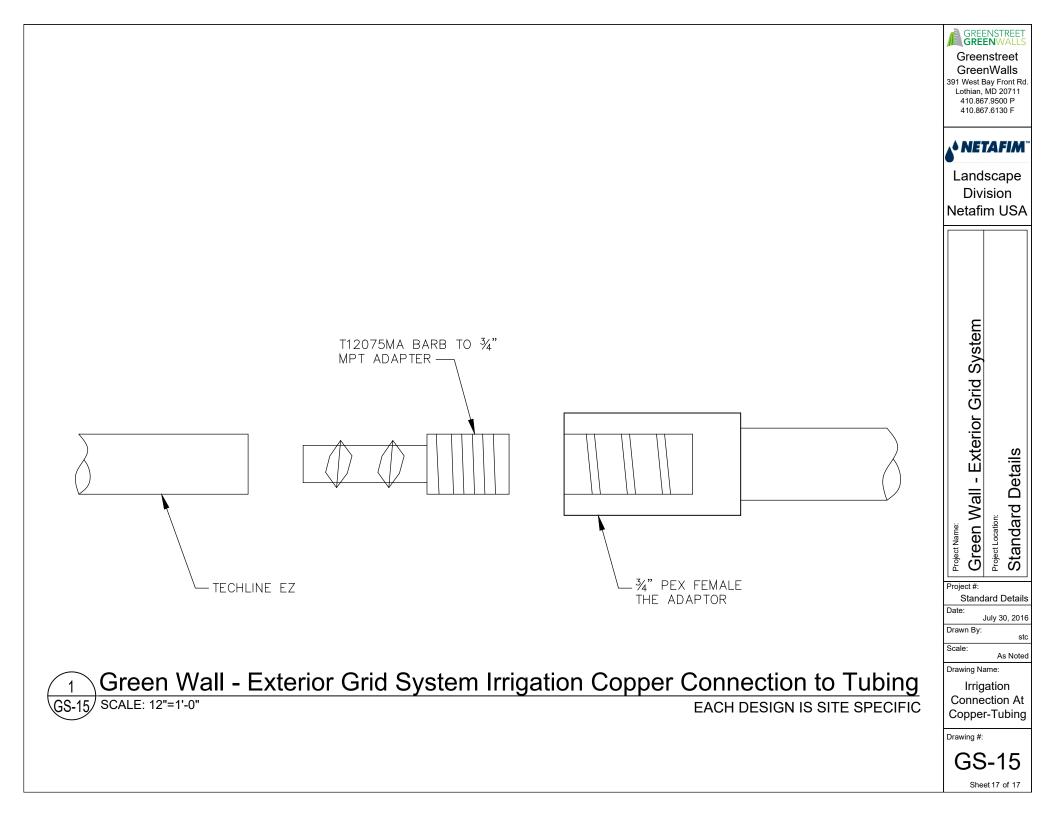

## **Drawing List**

Grid System Cover Sheet

- GS-O Grid System Specifications & Notes
- GS-1 Grid System Elevation
- GS-2 Grid System Section
- GS-3 Grid System Panel Layout
- GS-4 Grid System Containers
- GS-5 Grid System Anchor Details
- GS-6 Grid System Container Anchor
- GS-7 Grid System Trim Detail
- GS-8 Grid System O.S. Corner Detail
- GS-9 Grid System Window Detail
- GS-10 Grid System Water Diversion Channels
- GS-11 Irrigation Equipment Room Layout
- GS-12 Irrigation Diagram
- GS-13 Irrigation Remote Control Valve Detail
- GS-14 Irrigation Manual Drain Detail
- GS-15 Irrigation Connection Detail